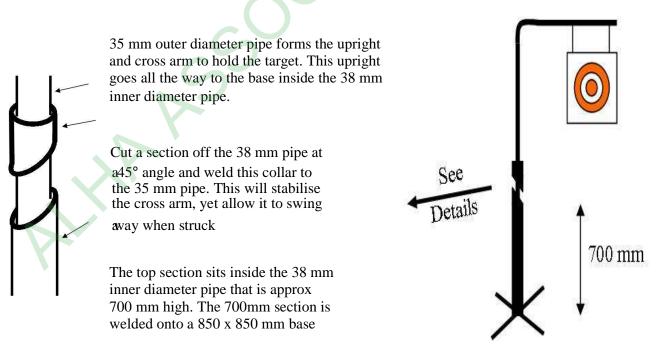

| 6 x Small                                                                                              | 3.90                                                                  |
|     | 6 x 650 mm                                                   |                                                                                                        |                                                                       |
|     | 6 x 650 mm<br>12 x 200 mm                                    | Base Plates                                                                                            | 2.40                                                                  |

### SKILL AT ARMS

### **CONSTRUCTION DETAILS**



ALHA 2/11/2019



### DETAILS OF TOP OF EFFIGY HEAD



#### DETAILS OF DUMMY SWIVEL MECHANISM

5

#### ALHA 2/11/2019



#### DETAILS OF END OF GALLOWS CROSS ARM



7