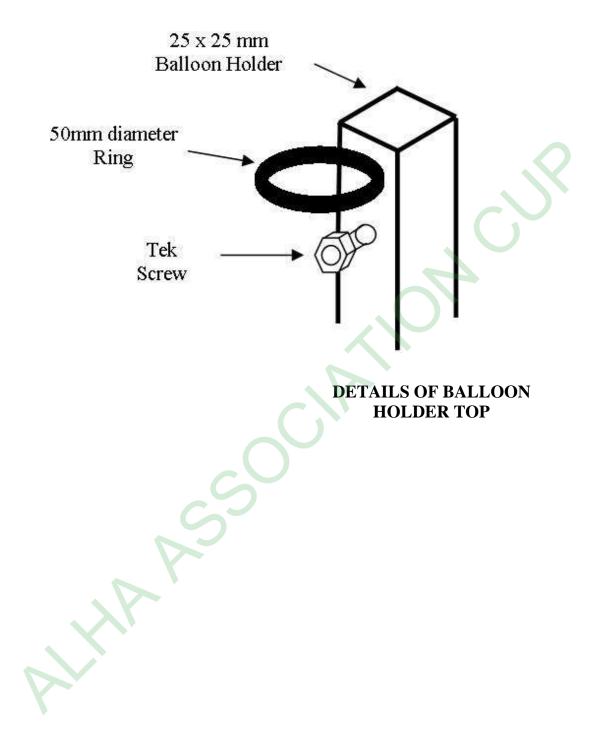

| 3.90                                                                  |
|     | 6 x 650 mm                                                   |                                                                                                        |                                                                       |
|     | 6 x 650 mm<br>12 x 200 mm                                    | Base Plates                                                                                            | 2.40                                                                  |

### SKILL AT ARMS

### **CONSTRUCTION DETAILS**



ALHA 2/11/2019



### DETAILS OF TOP OF EFFIGY HEAD



#### DETAILS OF DUMMY SWIVEL MECHANISM

5

#### ALHA 2/11/2019



#### DETAILS OF END OF GALLOWS CROSS ARM



7