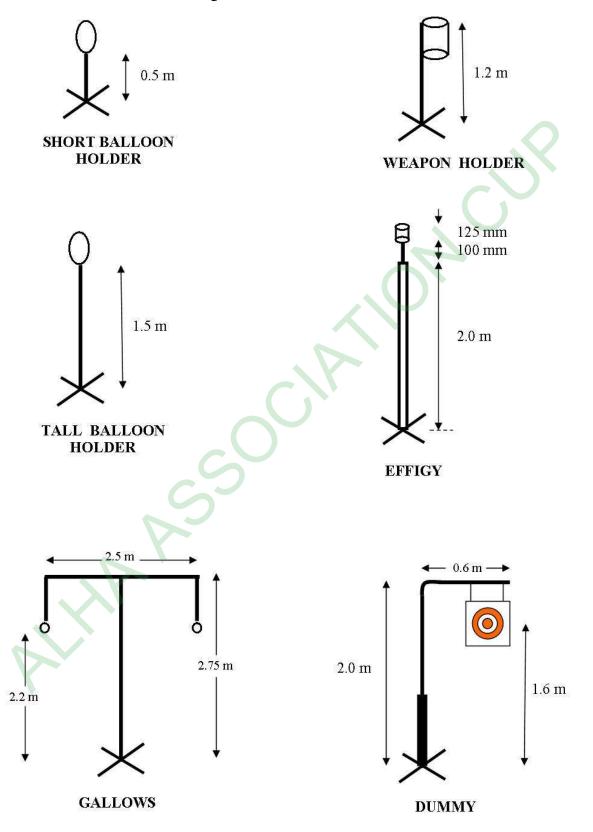

# **Skill at Arms Course and Equipment**

1

## Layout of Skill at Arms Course



ALHA 2/11/2019

### SKILL AT ARMS

### EQUIPMENT DIMENSIONS



### SKILL AT ARMS

### MATERIALS LIST

|     | Cut Lengths of 25 x 25mm                                     |                                                                                                        | m                                                                     |
|-----|--------------------------------------------------------------|--------------------------------------------------------------------------------------------------------|-----------------------------------------------------------------------|
|     | 2 x 1.50 m 7<br>1 x 1.20 m V<br>2 x 1.88 m H<br>4 x 1.36 m 0 | Short Balloon<br>Fall Balloons<br>Weapon Holder<br>Effigy Heads<br>Gallows Posts<br>Gallows Cross Arms | 0.50<br>3.00<br>1.20<br>3.76<br>5.44<br><u>5.10</u><br><b>19.00 m</b> |
| _   | Cut Len