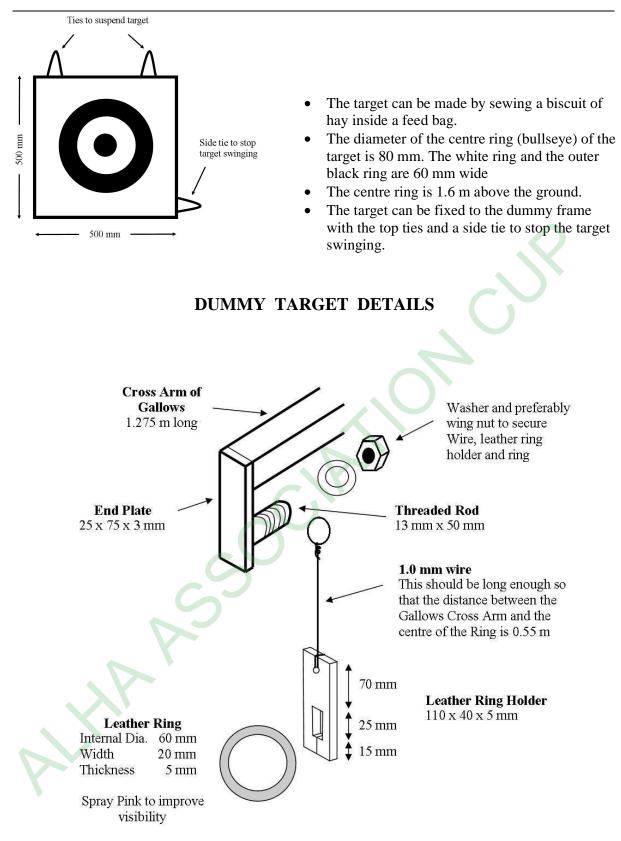

| 3.90                                                                  |
|     | 6 x 650 mm                                                   |                                                                                                        |                                                                       |
|     | 6 x 650 mm<br>12 x 200 mm                                    | Base Plates                                                                                            | 2.40                                                                  |

### SKILL AT ARMS

### **CONSTRUCTION DETAILS**



ALHA 2/11/2019



### DETAILS OF TOP OF EFFIGY HEAD



#### DETAILS OF DUMMY SWIVEL MECHANISM

5

#### ALHA 2/11/2019



#### DETAILS OF END OF GALLOWS CROSS ARM



7