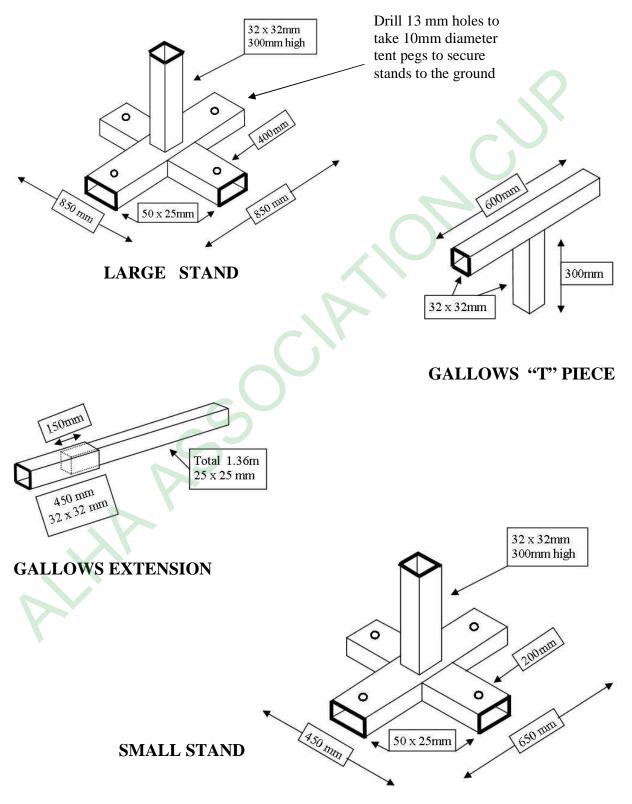

### SKILL AT ARMS

### MATERIALS LIST

|     | Cut Lengths of 25 x 25mm                                     |                                                                                                        | m                                                                     |
|-----|--------------------------------------------------------------|--------------------------------------------------------------------------------------------------------|-----------------------------------------------------------------------|
|     | 2 x 1.50 m 7<br>1 x 1.20 m V<br>2 x 1.88 m H<br>4 x 1.36 m 0 | Short Balloon<br>Fall Balloons<br>Weapon Holder<br>Effigy Heads<br>Gallows Posts<br>Gallows Cross Arms | 0.50<br>3.00<br>1.20<br>3.76<br>5.44<br><u>5.10</u><br><b>19.00 m</b> |
| _   | Cut Lengths of 32 x 32mm                                     |                                                                                                        |                                                                       |
| A C | 2 x 600 mm<br>2 x 450 mm<br>10 x 300 mm                      | T Pieces<br>Gallows Post Joiner<br>2 x T Pieces<br>8 x Base Plates                                     | 1.20<br>0.90<br>3.00<br><b>5.10 m</b>                                 |
|     | С                                                            | ut Lengths of 50 x 25m                                                                                 | m                                                                     |
|     |                                                              | 6 x Small                                                                                              | 3.90                                                                  |
|     | 6 x 650 mm                                                   |                                                                                                        |                                                                       |
|     | 6 x 650 mm<br>12 x 200 mm                                    | Base Plates                                                                                            | 2.40                                                                  |