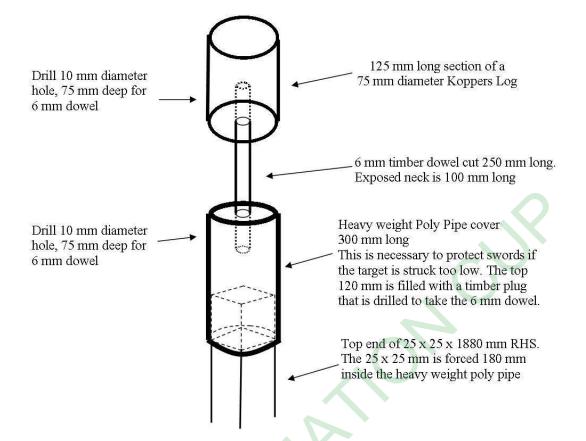

| 6 x Small                                                                                              | 3.90                                                                  |
|     | 6 x 650 mm                                                   |                                                                                                        |                                                                       |
|     | 6 x 650 mm<br>12 x 200 mm                                    | Base Plates                                                                                            | 2.40                                                                  |

### SKILL AT ARMS

### **CONSTRUCTION DETAILS**



ALHA 2/11/2019



### DETAILS OF TOP OF EFFIGY HEAD



#### DETAILS OF DUMMY SWIVEL MECHANISM

5

#### ALHA 2/11/2019



#### DETAILS OF END OF GALLOWS CROSS ARM



7