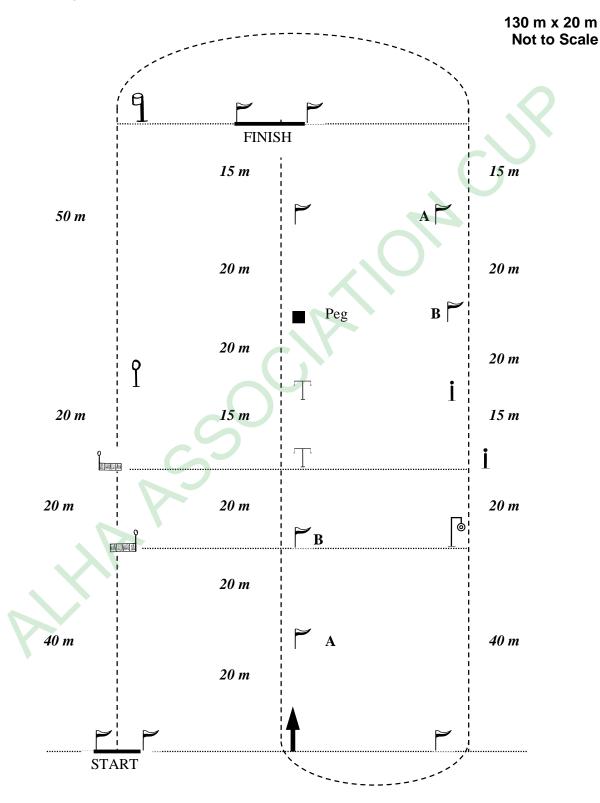

# **Skill at Arms Course and Equipment**

1

## Layout of Skill at Arms Course



ALHA 2/11/2019

### SKILL AT ARMS

### EQUIPMENT DIMENSIONS



### SKILL AT ARMS

### MATERIALS LIST

|     | Cut Lengths of 25 x 25mm                                     |                                                                                                        | m                                                                     |
|-----|--------------------------------------------------------------|--------------------------------------------------------------------------------------------------------|-----------------------------------------------------------------------|
|     | 2 x 1.50 m 7<br>1 x 1.20 m V<br>2 x 1.88 m H<br>4 x 1.36 m 0 | Short Balloon<br>Fall Balloons<br>Weapon Holder<br>Effigy Heads<br>Gallows Posts<br>Gallows Cross Arms | 0.50<br>3.00<br>1.20<br>